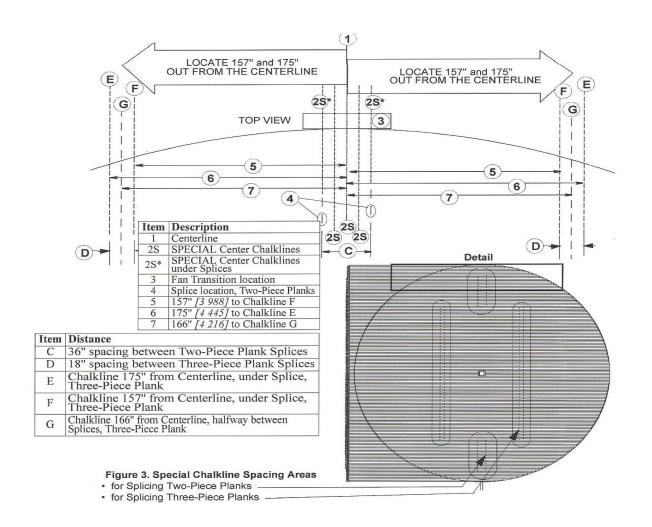

#### **Mark SPECIAL Chalklines to Support Splice Areas**

90' Floors have a center lane - from the Fan Transition to the Unload - where a SPECIAL Chalkline spacing may differ from the Normal Chalkline Spacing outside that area. Because Two-Piece Planks are spliced 36" (914) apart in these areas, this special spacing places Support Rows directly under the Plank Splices. See Figure 3 below.

This center spacing is noted on your Large Layout Diagram as Items 2S (Chalklines).

There will be either five Chalklines spaced 9" (229) apart or four Chalklines space 12" (305) apart in this area. Splices are located at Chalklines 2S\* with an asterisk.

As outlined in Figure 1, 90' Floors have two additional side lanes where exact spacing from the Centerline is required to support splices in Three-Piece Planks. From the Centerline outward, measure 157" (3988) and 175" (4445) in both directions (Items E and F). Using a different color chalk for these lines will help identify them later. Exactly 9" (229) between Chalklines E and F, mark a Chalkline for an additional row of Supports (Item G).

**CAUTION!** It is very important that these spacings for Splice Support be followed. Failure to follow this instruction could result in Floor damage.

0 >

| NORMAL Chalkline Support Spacing | 44'-         51'         55'-         62'         66'         70'-         77'         81'-         88'         92'-         99'           48'         59'         62'         66'         73'         77'         84'         88'         95'         99'           513         14         15 16         17         18         10 20         21         22 23         24         25 26         27 | 19-20     21-22     23-24     25-26     27-28     29-30     31-32     33-34     35-36       11"     11"     10"     10"     10"     10"     9"     9"       [280]     [280]     [286]     [254]     [254]     [254]     [254]     [259]     [259]                                                                                                                                                                                                                                                                                                                                                                                                                                                                                                                                                                                                                                                                                                                                                                                                                                                                                                                                    | SPECIAL Center Chalkline Support Spacing | Group B: Requires 5 Rows at 9" [229] apart at the CENTER.     | Floors with NORMAL Chalkline spacing between 9" - 11" [229 - 280]:  The One Support row will be on the Centerline from the Fan Transition to the Center Sump. This locates two (2) Support rows (Item 2S*) directl under the Splices.  From the Center Sump to the Unload, there will be two (2) additiona rows of Supports—one on each side of the Unload.                                                                                                                                                                                                                                                                                                                                                                                                                                                                                                                                                                                                                                                                                                                                                                                                                                                                                                                                                                                                                                                                                                                                                                                                                                                                                                                                                                                                                                                                                                                                                                                                                                                                                                                                                                    |  |
|----------------------------------|----------------------------------------------------------------------------------------------------------------------------------------------------------------------------------------------------------------------------------------------------------------------------------------------------------------------------------------------------------------------------------------------------|--------------------------------------------------------------------------------------------------------------------------------------------------------------------------------------------------------------------------------------------------------------------------------------------------------------------------------------------------------------------------------------------------------------------------------------------------------------------------------------------------------------------------------------------------------------------------------------------------------------------------------------------------------------------------------------------------------------------------------------------------------------------------------------------------------------------------------------------------------------------------------------------------------------------------------------------------------------------------------------------------------------------------------------------------------------------------------------------------------------------------------------------------------------------------------------|------------------------------------------|---------------------------------------------------------------|--------------------------------------------------------------------------------------------------------------------------------------------------------------------------------------------------------------------------------------------------------------------------------------------------------------------------------------------------------------------------------------------------------------------------------------------------------------------------------------------------------------------------------------------------------------------------------------------------------------------------------------------------------------------------------------------------------------------------------------------------------------------------------------------------------------------------------------------------------------------------------------------------------------------------------------------------------------------------------------------------------------------------------------------------------------------------------------------------------------------------------------------------------------------------------------------------------------------------------------------------------------------------------------------------------------------------------------------------------------------------------------------------------------------------------------------------------------------------------------------------------------------------------------------------------------------------------------------------------------------------------------------------------------------------------------------------------------------------------------------------------------------------------------------------------------------------------------------------------------------------------------------------------------------------------------------------------------------------------------------------------------------------------------------------------------------------------------------------------------------------------|--|
| NORMAL Chalk                     | 22' 26' 29' 33' 37' 40' 44'-<br>6 7 8 0 10 11 12 13                                                                                                                                                                                                                                                                                                                                                | 9         10         11         12         13         14         15-15           16"         15"         14"         13"         12"         12"         12"         12"         12"         12"         12"         12"         12"         12"         12"         12"         12"         12"         12"         12"         12"         12"         12"         12"         12"         12"         12"         12"         12"         12"         12"         12"         12"         12"         12"         12"         12"         12"         12"         12"         12"         12"         12"         12"         12"         12"         12"         12"         12"         12"         12"         12"         12"         12"         12"         12"         12"         12"         12"         12"         12"         12"         12"         12"         12"         12"         12"         12"         12"         12"         12"         12"         12"         12"         12"         12"         12"         12"         12"         12"         12"         12"         12"         12"         12"         12"         12"         12"         12" | SPECIAL Center Ch                        | Group A:<br>Requires 4 Rows at 12" [305] apart at the CENTER. | <b>Floors with NORMAL Chalkline spacing between 12'' - 17''</b> [305 - 432]:  This locates two (2) Support rows (Item 2S*) directly under the Splices.  From the Center Sump to the Unload, keep the center two rows of Supports (on each side of the Unload Auger) as close as possible to the Unload.                                                                                                                                                                                                                                                                                                                                                                                                                                                                                                                                                                                                                                                                                                                                                                                                                                                                                                                                                                                                                                                                                                                                                                                                                                                                                                                                                                                                                                                                                                                                                                                                                                                                                                                                                                                                                        |  |
|                                  | Eave Height                                                                                                                                                                                                                                                                                                                                                                                        | 32" RINGS: 8<br>SUPPORT 17"<br>Spacing [432]                                                                                                                                                                                                                                                                                                                                                                                                                                                                                                                                                                                                                                                                                                                                                                                                                                                                                                                                                                                                                                                                                                                                         |                                          | Grd<br>Reg                                                    | Floring Spling S |  |

| Item | Description                                      |
|------|--------------------------------------------------|
| A    | NORMAL Chalkline spacing                         |
| C    | 36" spacing between Two-Piece Plank Splices      |
| D    | 18" spacing between Three-Piece Plank Splices    |
| Е    | Chalklines under Splice, Three-Piece Plank       |
| F    | Chalklines under Splice, Three-Piece Plank       |
| G    | Support Chalkline 9" between Three-Piece Splices |

| Item | Description                                          |
|------|------------------------------------------------------|
| 1    | Centerline                                           |
| 2S*  | SPECIAL Center Chalklines, 9" shown (*under Splices) |
| 2    | Last NORMAL Chalkline before Splice                  |
| 3    | Entrance Collar                                      |
| 4    | Splice location, Two-Piece Planks                    |
| 5    | Splice location, Three-Piece Planks                  |

Figure 4. SPECIAL and NORMAL Chalkline Support Spacing