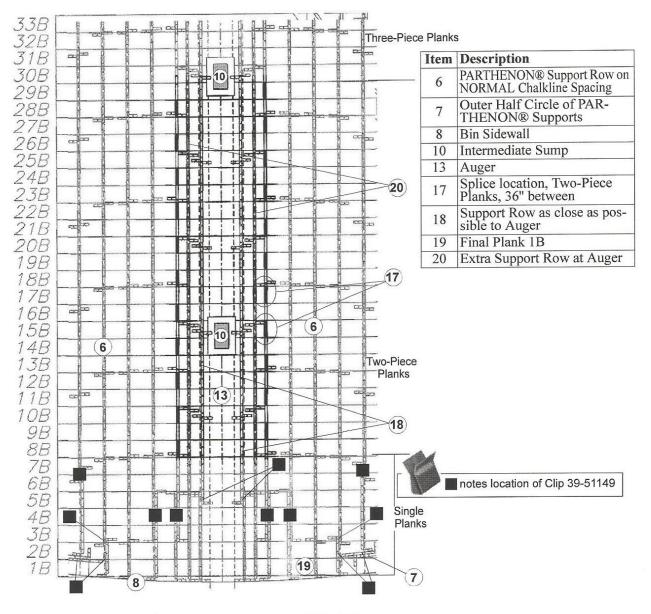

See Figures 8 and 9.

Figure 8.
Extra Supports Under the Center Sump

| Item | Description                                     |
|------|-------------------------------------------------|
| 1    | Support Row on Centerline                       |
| 6    | SYNTIRO Support Row on NORMAL Chalkline Spacing |
| 9    | Center Sump                                     |
| 10   | Intermediate Sump                               |
| 11   | Single Supports                                 |
| 13   | Auger                                           |
| 14   | Center Planks (longest planks)                  |
| 18   | Support Row as close as possible to Auger       |
| 20   | Extra Support Row at Auger                      |