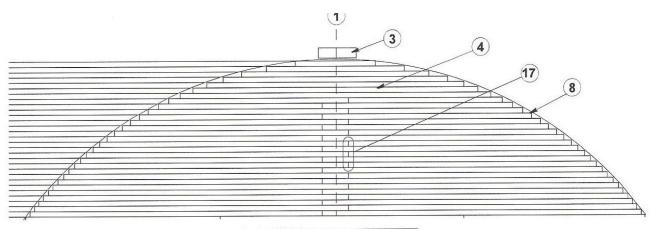

| Item | Description                                          |
|------|------------------------------------------------------|
| 1    | Centerline                                           |
| 2S*  | SPECIAL Center Chalklines, 9" shown (*under Splices) |
| 2    | Last NORMAL Chalkline before Splice                  |
| 3    | Entrance Collar                                      |
| 4    | Splice location, Two-Piece Planks                    |
| 5    | Splice location, Three-Piece Planks                  |

Figure 4. SPECIAL and NORMAL Chalkline Support Spacing