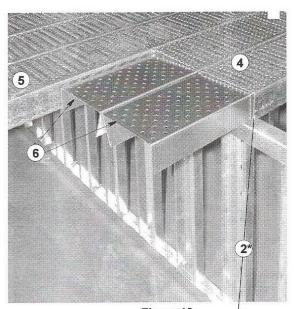

#### **Outermost Support Rows at the Widest Plank**

The outermost Support Row at the widest part of the Floor may need to be adjusted inward toward the Centerline for Support Legs to clear the Legs on the Outer Circle of Supports. See **Figure 7.** 