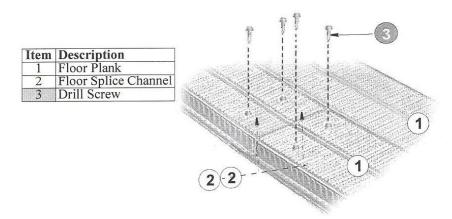

#### Clip Extra Supports as Needed

Alternate (stagger) Long and Short Planks (from one side of the Grain Bin to the other) so the splices are not next to each other. Failure to do this could cause damage to the Floor. Insert Splices into the Planks, following instructions on Pages 12-13 of this Supplement. Place a row of Supports DIRECTLY UNDER the Splices. Failure to follow this rule will result in Floor damage.