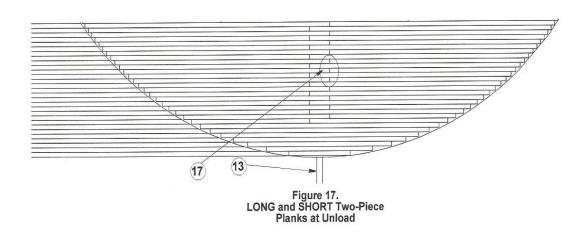

#### Clip Extra Supports as Needed

Alternate (stagger) Long and Short Planks (from one side of the Grain Bin to the other) so the splices are not next to each other. Failure to do this could cause damage to the Floor. Insert Splices into the Planks, following instructions on Pages 12-13 of this Supplement. Place a row of Supports DIRECTLY UNDER the Splices. Failure to follow this rule will result in Floor damage.