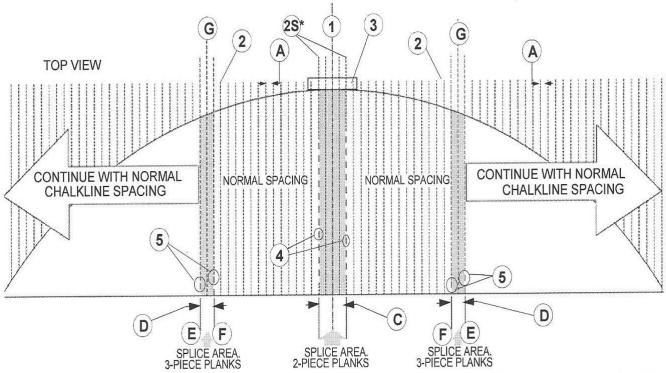

Figure 1. 22" 35" Layout Diagram, 90' Floor

IMPORTANT! Chalkline measuring is critical. 90' Floors have FOUR splice areas. Two-piece planks splice 36" (914) apart down the center near the Transition (Item 1) and Unload Ends (Item 2). Three-Piece planks splice 18" (457) apart on both sides. (Item 3)

| Item | Description                            |
|------|----------------------------------------|
| 1    | Splice area 36" staggered, two-piece   |
|      | planks at transition end.              |
| 2    | Splice area 36" staggered, two-piece   |
|      | planks at unload area                  |
| 3    | Splice area 18" staggered, three-piece |
|      | planks                                 |

This center spacing is noted on your Large Layout Diagram as Items 2S (Chalklines).

There will be either five Chalklines spaced 9" (229) apart or four Chalklines space 12" (305) apart in this area. Splices are located at Chalklines 2S\* with an asterisk.

As outlined in Figure 1, 90' Floors have two additional side lanes where exact spacing from the Centerline is required to support splices in Three-Piece Planks. From the Centerline outward, measure 157" (3988) and 175" (4445) in both directions (Items E and F). Using a different color chalk for these lines will help identify them later. Exactly 9" (229) between Chalklines E and F, mark a Chalkline for an additional row of Supports (Item G).

| Item | Description                                      |
|------|--------------------------------------------------|
| A    | NORMAL Chalkline spacing                         |
| C    | 36" spacing between Two-Piece Plank Splices      |
| D    | 18" spacing between Three-Piece Plank Splices    |
| Е    | Chalklines under Splice, Three-Piece Plank       |
| F    | Chalklines under Splice, Three-Piece Plank       |
| G    | Support Chalkline 9" between Three-Piece Splices |

| Item | Description                                          |
|------|------------------------------------------------------|
| 1    | Centerline                                           |
| 2S*  | SPECIAL Center Chalklines, 9" shown (*under Splices) |
| 2    | Last NORMAL Chalkline before Splice                  |
| 3    | Entrance Collar                                      |
| 4    | Splice location, Two-Piece Planks                    |
| 5    | Splice location, Three-Piece Planks                  |

Figure 4. SPECIAL and NORMAL Chalkline Support Spacing