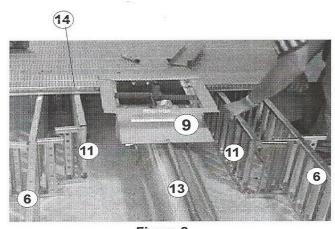

See Figures 8 and 9.

Figure 8.
Extra Supports Under the Center Sump

| Item | Description                                     |
|------|-------------------------------------------------|
| 1    | Support Row on Centerline                       |
| 6    | SYNTIRO Support Row on NORMAL Chalkline Spacing |
| 9    | Center Sump                                     |
| 10   | Intermediate Sump                               |
| 11   | Single Supports                                 |
| 13   | Auger                                           |
| 14   | Center Planks (longest planks)                  |
| 18   | Support Row as close as possible to Auger       |
| 20   | Extra Support Row at Auger                      |