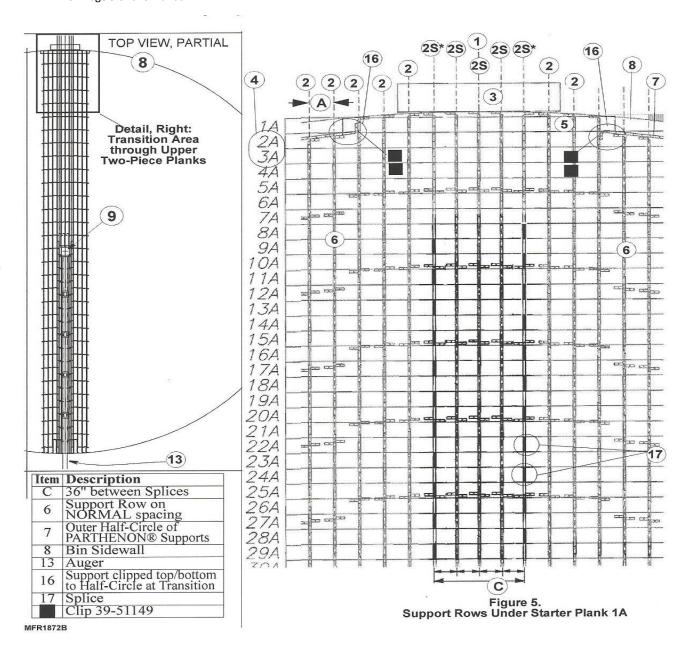

#### Start Center Support Rows under Plank 1A (at Transition)

Tilt a support row upright and set it on one of the Chalklines in the "Center lane." Extend this row wall-to-wall, from the Transition to the Unload.

All Center rows under Plank #1A will be full-length from bin wall to bin wall, with the exception of those which stop at the Center Sump. **Clip** overlapped Supports together at the top as shown in Detail B and C. Figure 5.

#### IMPORTANT! Finish all Supports rows in the "Center lane." Finish any additional rows that fall under Plank #1A.

Extend the middle Support Rows to the Center Sump. Between the Center Sump and Unload, the amount of extra support needed is determined by the NORMAL Chlkline Spacing of the Floor. Follow the notes for Groups A and B on Page 5 of this manual.