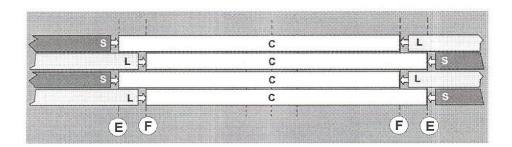

| Item | Description                                      |
|------|--------------------------------------------------|
| A    | NORMAL Chalkline spacing                         |
| C    | 36" spacing between Two-Piece Plank Splices      |
| D    | 18" spacing between Three-Piece Plank Splices    |
| Е    | Chalklines under Splice, Three-Piece Plank       |
| F    | Chalklines under Splice, Three-Piece Plank       |
| G    | Support Chalkline 9" between Three-Piece Splices |

| Item | Description                                          |
|------|------------------------------------------------------|
| 1    | Centerline                                           |
| 2S*  | SPECIAL Center Chalklines, 9" shown (*under Splices) |
| 2    | Last NORMAL Chalkline before Splice                  |
| 3    | Entrance Collar                                      |
| 4    | Splice location, Two-Piece Planks                    |
| 5    | Splice location, Three-Piece Planks                  |

Figure 4. SPECIAL and NORMAL Chalkline Support Spacing