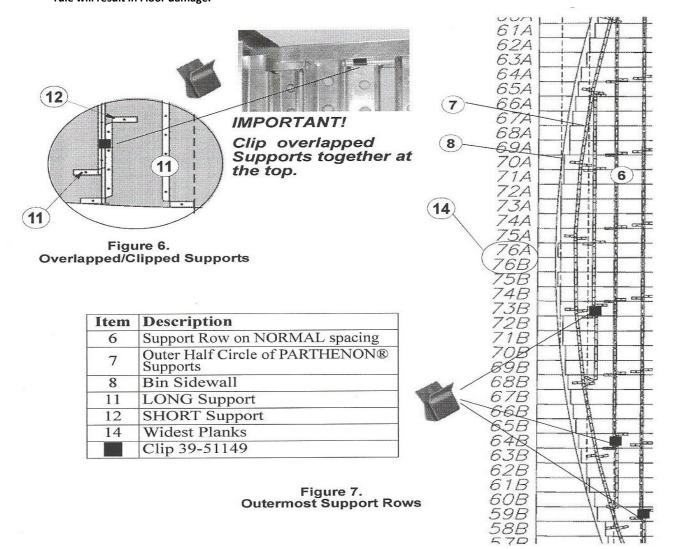

#### **Outermost Support Rows at the Widest Plank**

The outermost Support Row at the widest part of the Floor may need to be adjusted inward toward the Centerline for Support Legs to clear the Legs on the Outer Circle of Supports. See **Figure 7.** 

#### Clip Extra Supports as Needed

Alternate (stagger) Long and Short Planks (from one side of the Grain Bin to the other) so the splices are not next to each other. Failure to do this could cause damage to the Floor. Insert Splices into the Planks, following instructions on Pages 12-13 of this Supplement. Place a row of Supports DIRECTLY UNDER the Splices. Failure to follow this rule will result in Floor damage.