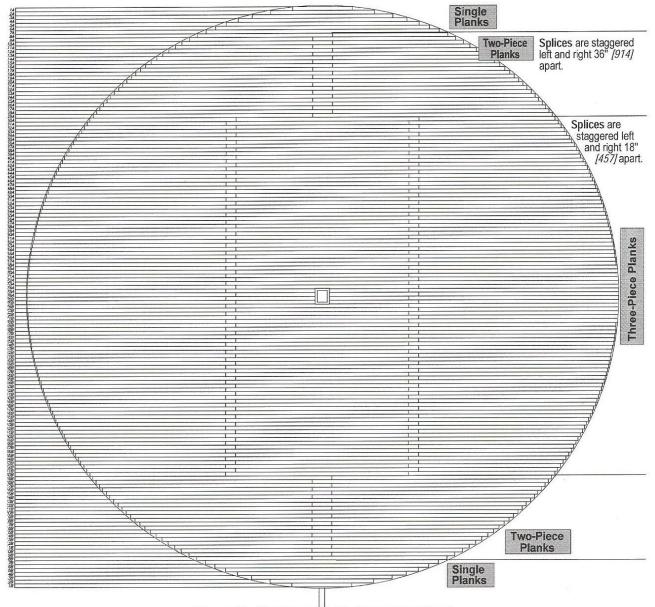

#### 90' Floor Plank Layout

Last three (3) digits of the Plank Part No. indicate length of the Plank in inches.

Total Floor Planks = 152. See Figure 10.

Floor Screw Kit Par No. 9-23623

Plank numbers 1 through 7 are single pieces.

Plank numbers 8 through 29 are two pieces.

Planks number 30 through 76 are three pieces.

#### **IMPORTANT!**

Study and follow the steps for Support installation (Pages 13-22) and the steps for Plank installtion (Pages 23-27) in the Base Manual.

Figure 10. Planks on 90' dia. Floor (Top View)