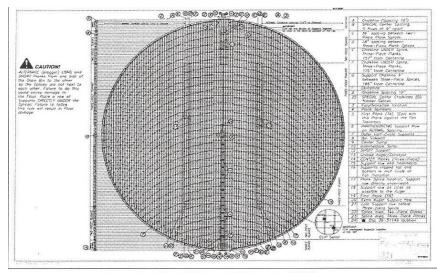

## **Marking Support Chalklines**

Locate the 22" x 35" Layout Diagram for 90' Floors. Use only the Diagram for your Grain Bin's height. See the Table and Figure 2 below.

| 22" x 35" Layout Diagram for 90' Floors |                          |                         |  |  |  |  |  |  |  |  |  |
|-----------------------------------------|--------------------------|-------------------------|--|--|--|--|--|--|--|--|--|
| Part NO.                                | Eave Height              |                         |  |  |  |  |  |  |  |  |  |
| MFR1882                                 | 33-37 Rings/ 24-27 Tiers | 88'-99- (26,822-30,175) |  |  |  |  |  |  |  |  |  |
| MFR1883                                 | 25-32 Rings/ 18-23 Tiers | 66'-84' (20,117-25,603) |  |  |  |  |  |  |  |  |  |
| MFR1884                                 | 19-24 Rings/ 14-17 Tiers | 51'-62' (15,549-18,898) |  |  |  |  |  |  |  |  |  |
| MFR1885                                 | 13-18 Rings/ 9-13 Tiers  | 33'-48' (10,058-14,630) |  |  |  |  |  |  |  |  |  |

Figure 1. 22" 35" Layout Diagram, 90' Floor

IMPORTANT! Chalkline measuring is critical. 90' Floors have FOUR splice areas. Two-piece planks splice 36" (914) apart down the center near the Transition (Item 1) and Unload Ends (Item 2). Three-Piece planks splice 18" (457) apart on both sides. (Item 3)

| Item | Description                            |
|------|----------------------------------------|
| 1    | Splice area 36" staggered, two-piece   |
|      | planks at transition end.              |
| 2    | Splice area 36" staggered, two-piece   |
|      | planks at unload area                  |
| 3    | Splice area 18" staggered, three-piece |
|      | planks                                 |