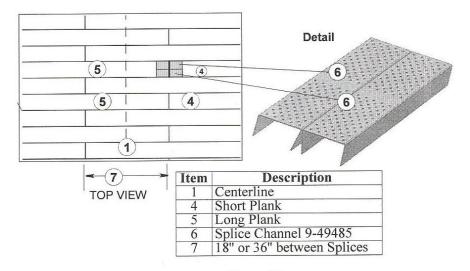

Figure 1. 22" 35" Layout Diagram, 90' Floor

IMPORTANT! Chalkline measuring is critical. 90' Floors have FOUR splice areas. Two-piece planks splice 36" (914) apart down the center near the Transition (Item 1) and Unload Ends (Item 2). Three-Piece planks splice 18" (457) apart on both sides. (Item 3)

| Item | Description                            |
|------|----------------------------------------|
| 1    | Splice area 36" staggered, two-piece   |
|      | planks at transition end.              |
| 2    | Splice area 36" staggered, two-piece   |
|      | planks at unload area                  |
| 3    | Splice area 18" staggered, three-piece |
|      | planks                                 |