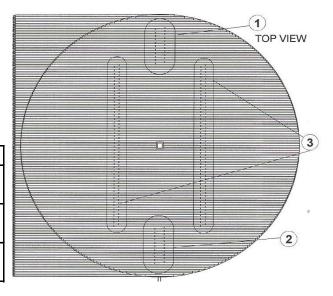

Figure 1. 22" 35" Layout Diagram, 90' Floor

IMPORTANT! Chalkline measuring is critical. 90' Floors have FOUR splice areas. Two-piece planks splice 36" (914) apart down the center near the Transition (Item 1) and Unload Ends (Item 2). Three-Piece planks splice 18" (457) apart on both sides. (Item 3)

| Item | Description                            |
|------|----------------------------------------|
| 1    | Splice area 36" staggered, two-piece   |
|      | planks at transition end.              |
| 2    | Splice area 36" staggered, two-piece   |
|      | planks at unload area                  |
| 3    | Splice area 18" staggered, three-piece |
|      | planks                                 |