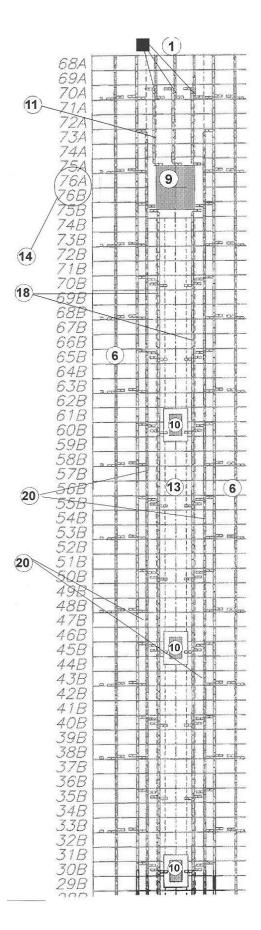

Figure 1. 22" 35" Layout Diagram, 90' Floor

IMPORTANT! Chalkline measuring is critical. 90' Floors have FOUR splice areas. Two-piece planks splice 36" (914) apart down the center near the Transition (Item 1) and Unload Ends (Item 2). Three-Piece planks splice 18" (457) apart on both sides. (Item 3)

| Item | Description                            |
|------|----------------------------------------|
| 1    | Splice area 36" staggered, two-piece   |
|      | planks at transition end.              |
| 2    | Splice area 36" staggered, two-piece   |
|      | planks at unload area                  |
| 3    | Splice area 18" staggered, three-piece |
|      | planks                                 |

#### **Mark SPECIAL Chalklines to Support Splice Areas**

90' Floors have a center lane - from the Fan Transition to the Unload - where a SPECIAL Chalkline spacing may differ from the Normal Chalkline Spacing outside that area. Because Two-Piece Planks are spliced 36" (914) apart in these areas, this special spacing places Support Rows directly under the Plank Splices. See Figure 3 below.

**CAUTION!** It is very important that these spacings for Splice Support be followed. Failure to follow this instruction could result in Floor damage.

0 >

| NORMAL Chalkline Support Spacing | 44'-         51'         55'-         62'         66'         70'-         77'         81'-         88'         92'-         99'           48'         59'         62'         66'         73'         77'         84'         88'         95'         99'           513         14         15 16         17         18         10 20         21         22 23         24         25 26         27 | 19-20     21-22     23-24     25-26     27-28     29-30     31-32     33-34     35-36       11"     11"     10"     10"     10"     10"     9"     9"       [280]     [280]     [286]     [254]     [254]     [254]     [254]     [259]     [259]                                                                                                                                                                                                                                                                                                                                                                                                                                                                                                                                                                                                                                                                                                                                                                                                                                                                                                                                    | SPECIAL Center Chalkline Support Spacing | Group B: Requires 5 Rows at 9" [229] apart at the CENTER.     | Floors with NORMAL Chalkline spacing between 9" - 11" [229 - 280]:  The One Support row will be on the Centerline from the Fan Transition to the Center Sump. This locates two (2) Support rows (Item 2S*) directl under the Splices.  From the Center Sump to the Unload, there will be two (2) additiona rows of Supports—one on each side of the Unload.                                                                                                                                                                                                                                                                                                                                                                                                                                                                                                                                                                                                                                                                                                                                                                                                                                                                                                                                                                                                                                                                                                                                                                                                                                                                                                                                                                                                                                                                                                                                                                                                                                                                                                                                                                    |  |
|----------------------------------|----------------------------------------------------------------------------------------------------------------------------------------------------------------------------------------------------------------------------------------------------------------------------------------------------------------------------------------------------------------------------------------------------|--------------------------------------------------------------------------------------------------------------------------------------------------------------------------------------------------------------------------------------------------------------------------------------------------------------------------------------------------------------------------------------------------------------------------------------------------------------------------------------------------------------------------------------------------------------------------------------------------------------------------------------------------------------------------------------------------------------------------------------------------------------------------------------------------------------------------------------------------------------------------------------------------------------------------------------------------------------------------------------------------------------------------------------------------------------------------------------------------------------------------------------------------------------------------------------|------------------------------------------|---------------------------------------------------------------|--------------------------------------------------------------------------------------------------------------------------------------------------------------------------------------------------------------------------------------------------------------------------------------------------------------------------------------------------------------------------------------------------------------------------------------------------------------------------------------------------------------------------------------------------------------------------------------------------------------------------------------------------------------------------------------------------------------------------------------------------------------------------------------------------------------------------------------------------------------------------------------------------------------------------------------------------------------------------------------------------------------------------------------------------------------------------------------------------------------------------------------------------------------------------------------------------------------------------------------------------------------------------------------------------------------------------------------------------------------------------------------------------------------------------------------------------------------------------------------------------------------------------------------------------------------------------------------------------------------------------------------------------------------------------------------------------------------------------------------------------------------------------------------------------------------------------------------------------------------------------------------------------------------------------------------------------------------------------------------------------------------------------------------------------------------------------------------------------------------------------------|--|
| NORMAL Chalk                     | 22' 26' 29' 33' 37' 40' 44'-<br>6 7 8 0 10 11 12 13                                                                                                                                                                                                                                                                                                                                                | 9         10         11         12         13         14         15-15           16"         15"         14"         13"         12"         12"         12"         12"         12"         12"         12"         12"         12"         12"         12"         12"         12"         12"         12"         12"         12"         12"         12"         12"         12"         12"         12"         12"         12"         12"         12"         12"         12"         12"         12"         12"         12"         12"         12"         12"         12"         12"         12"         12"         12"         12"         12"         12"         12"         12"         12"         12"         12"         12"         12"         12"         12"         12"         12"         12"         12"         12"         12"         12"         12"         12"         12"         12"         12"         12"         12"         12"         12"         12"         12"         12"         12"         12"         12"         12"         12"         12"         12"         12"         12"         12"         12"         12"         12" | SPECIAL Center Ch                        | Group A:<br>Requires 4 Rows at 12" [305] apart at the CENTER. | <b>Floors with NORMAL Chalkline spacing between 12'' - 17''</b> [305 - 432]:  This locates two (2) Support rows (Item 2S*) directly under the Splices.  From the Center Sump to the Unload, keep the center two rows of Supports (on each side of the Unload Auger) as close as possible to the Unload.                                                                                                                                                                                                                                                                                                                                                                                                                                                                                                                                                                                                                                                                                                                                                                                                                                                                                                                                                                                                                                                                                                                                                                                                                                                                                                                                                                                                                                                                                                                                                                                                                                                                                                                                                                                                                        |  |
|                                  | Eave Height                                                                                                                                                                                                                                                                                                                                                                                        | 32" RINGS: 8<br>SUPPORT 17"<br>Spacing [432]                                                                                                                                                                                                                                                                                                                                                                                                                                                                                                                                                                                                                                                                                                                                                                                                                                                                                                                                                                                                                                                                                                                                         |                                          | Grd<br>Reg                                                    | Floring Spling S |  |